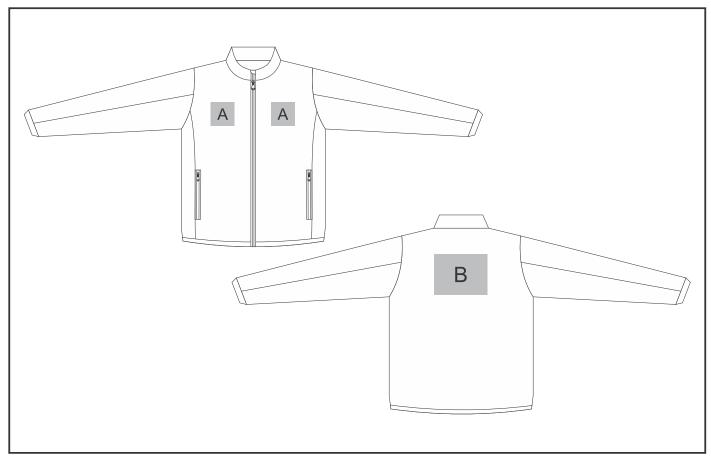

#### **Position A**

1. Embroidery (EMB-A) N/A

Size: 100mm wide x 100mm high

2. Digital Transfer Clothing A6 (DTC-A6) Full Colour

Size: 100mm wide x 100mm high

3. Silicone (STP-A)

N/A

Size: 30mm wide x 30mm high

4. Silicone (STP-B)

N/A

Size: 50mm wide x 50mm high

5. Silicone (STP-C)

N/A

Size: 80mm wide x 80mm high

6. Silicone (STP-D)

N/A

Size: 100mm wide x 40mm high

#### **Position B**

1. Embroidery (EMB-A)

N/A

Size: 100mm wide x 100mm high

2. Digital Transfer Clothing A6 (DTC-A6)

Full Colour

Size: 148mm wide x 105mm high

3. Digital Transfer Clothing A5 (DTC-A5)